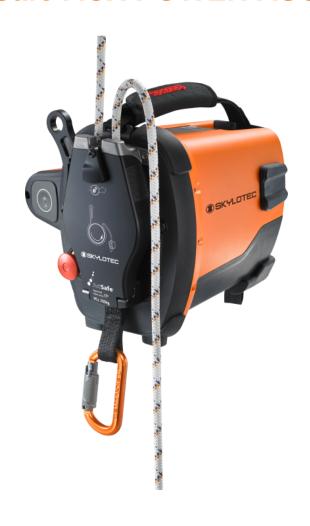

### ActSafe ACX POWER ASCENDER

The ACX battery-powered winch is a motorised system to ensure the transport of persons or loads to areas that are difficult to access and where occasional or recurring work is carried out. ACX is used, among other things, for cleaning facades or windows, for the maintenance of complex building structures, for the rotor blade maintenance of wind turbines or for transporting loads on masts. The ACX POWER ASCENDER considerably simplifies and accelerates work on complex structures and makes expensive access systems or lifting platforms superfluous. Countless rescue scenarios can also be carried out efficiently and with minimum effort with the ACX. ACX forms a highly flexible system for easy and cost-efficient cleaning or maintenance. In an emergency, the ACX can be controlled by remote control. The operation and use of the ACX can be learned in special training courses.