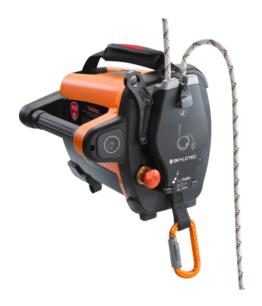

### ActSafe ACX POWER ASCENDER

The ACX battery-powered winch is a motorised system to ensure the transport of persons or loads to areas that are difficult to access and where occasional or recurring work is carried out. ACX is used, among other things, for cleaning facades or windows, for the maintenance of complex building structures, for the rotor blade maintenance of wind turbines or for transporting loads on masts. The ACX POWER ASCENDER considerably simplifies and accelerates work on complex structures and makes expensive access systems or lifting platforms superfluous. Countless rescue scenarios can also be carried out efficiently and with minimum effort with the ACX. ACX forms a highly flexible system for easy and cost-efficient cleaning or maintenance. In an emergency, the ACX can be controlled by remote control. The operation and use of the ACX can be learned in special training courses.