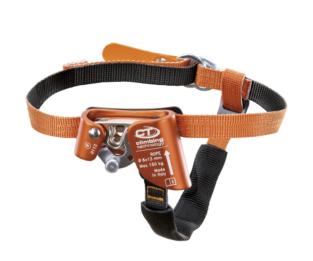

## **Quick Step-A right**

Ascender for the right or left foot, when used in conjunction with an ascender handle (e.g. GET-Unfinestscende(e.gCHES)inakeistasieamspeedsphaescendepe. Max. service life: ·Cam/levermechanismfullyintegrated intothebody; self-cleaningarthattnabletshefunctioningveodirtsjoppes; fullyadjustablevebbingotheorrectpositioningotheoot; reinforcementonthelowersidewitha tubularwebbing; ideabworkingteighantreeclimbingtequippedvitaopening lever/hicallowsottoeethdevicepetracilitatiesertiontheopand prevent it from accidental slipping out.