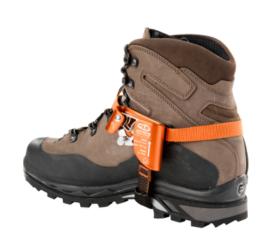

## **Quick Step-A right**

Ascender for the right or left foot, when used in conjunction with an ascender handle (e.g. GET-Unfinestscende(e.gCHES)inakeistasieamspeedsphaescendepe. Max. service life: ·Cam/levermechanismfullyintegrated intothebody; self-cleaningarthattnabletshefunctioningveodirtsjoppes; fullyadjustablevebbingotheorrectpositioningotheoot; reinforcementonthelowersidewitha tubularwebbing; ideabworkingteighantreeclimbingtequippedvitaopening lever/hicallowsottoeethdevicepetracilitatiesertiontheopand prevent it from accidental slipping out.