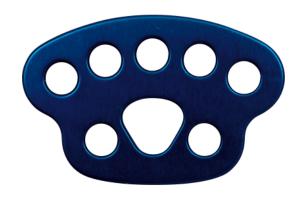

## **RIGGING PLATE Midi**

The Rigging Plate Midi simplifies the coordination of multiple ropes and minimises the risk of incorrect operation. Perfect for pulley systems, stretcher support, stance organisation or complex systems with numerous attachment points.

#### **FEATURES**

Inner eyelet: 19 mm

Breaking load, major axis:

40,00 kN

Max. service life: 30 Years

Area of application:

Fire brigade / Rescue / Special Forces, Rope

Access / Rigging

**DIMENSIONS** 

Size: 166 x 108 x 9mm

Weight: 0,22 kg

**MATERIAL** 

Material: Aluminium