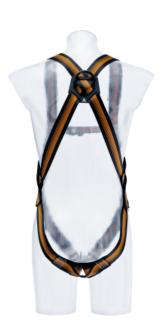

### CS<sub>2</sub>

The CS 2 is the classic compliance level among work harnesses. One size fits all. The harness is light and easy to put on. Front & rear fall arrest attachment points, traditional male/female type leg connectors & adjusters.

### **FEATURES**

Hand-washing: 40 °C

Max. service life: 10 Years

Max. service life: 10 Yea

Max. number of persons: 1

**Attachment Points:** 

dorsal attachment point, sternal attachment point

Temperature: from 45 °C to -35 °C