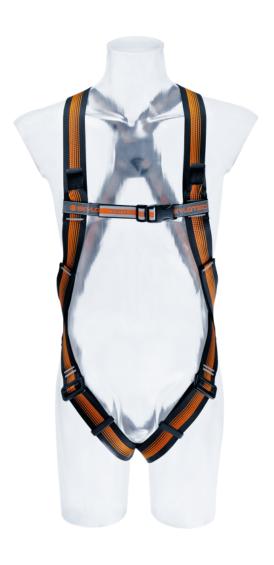

### CS<sub>2</sub>

The CS 2 is the classic compliance level among work harnesses. One size fits all. The harness is light and easy to put on. Front & rear fall arrest attachment points, traditional male/female type leg connectors & adjusters.

### **FEATURES**

Hand-washing: 40 °C

Max. service life: 10 Years

Max. service life: 10 Yea

Max. number of persons: 1

**Attachment Points:** 

dorsal attachment point, sternal attachment point

Temperature: from 45 °C to -35 °C

### **MATERIAL**

Material: Polyester, Steel

Webbing material: Polyester

Sternal attachment point material:

Polyester

Dorsal attachment point material:

Steel