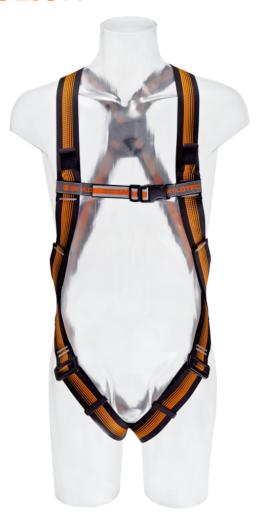

### CS 2 CLICK

The CS 2 is the classic allrounder among work harnesses. One size fits all. The harness is light and easy to put on. Simple, good and safe.

#### **FEATURES**

Hand-washing: 40 °C

Click buckles: yes

Max. service life: 10 Years

Max. number of persons: 1

Attachment Points:
dorsal attachment point, sternal attachment point

Temperature: from 45 °C to -35 °C

Area of application:

Construction / Roofer / Carpenter, Fire brigade /

Rescue / Special Forces