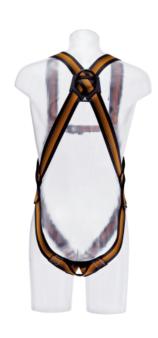

### CS 2 CLICK

The CS 2 is the classic allrounder among work harnesses. One size fits all. The harness is light and easy to put on. Simple, good and safe.

#### **FEATURES**

Hand-washing: 40 °C

Click buckles: yes

Max. service life: 10 Years

Max. number of persons: 1

Attachment Points:
dorsal attachment point, sternal attachment point

Temperature: from 45 °C to -35 °C

Area of application:

Construction / Roofer / Carpenter, Fire brigade /

Rescue / Special Forces