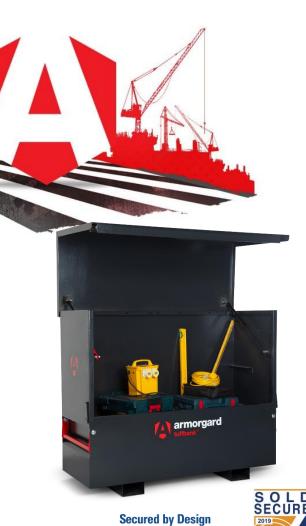

## **Armorgard TuffBank™ TBC5**

- Our most popular range of secure tool vaults excellent valuefor-money.
- Sold Secure and Secured by Design accreditation: Our TuffBanks adhere to rigorous test standards required by the police.
- Robust, 5-lever deadlocks with extra reinforced protection.
- Unique internal anti-jemmy system to prevent the lid being forced open.
- Multiple external anti-jemmy plates.
- Robust construction using 2 and 3mm steel.
- 4 Hydraulic gas arms assist with the lid opening.
- Unique SlamStop system prevents the lid closing unexpectedly.
- Cable pass-through for secure tool charging.
- Ergonomically designed recessed handles.
- Forklift skids for easy transportation.
- Robust castors and crane lifting eyes are available as optional extras to simplify transportation.
- Use the optional storage shelf or our unique PowerShelf to organise and charge your tools.

| Product                                | Armorgard TuffBank™ TBC5                                 |
|----------------------------------------|----------------------------------------------------------|
| Internal dimensions                    | 1495x590x1175mm                                          |
| External dimensions (including         | 1525x615x1265mm                                          |
| protrusions)                           |                                                          |
| Weight (kg)                            | 153                                                      |
| Colour                                 | Charcoal grey: RAL7021, Pillar box red: RAL 3020         |
| Finished Coating                       | Powder coated steel                                      |
| Material                               | Steel                                                    |
| Material Thickness                     | 2mm & 3mm                                                |
| Locking mechanism                      | 2x Highly secure, keyed-alike 5-lever deadlocks          |
| Does it have Forklift Skids?           | Yes                                                      |
| Does it have Gas Arms?                 | Yes                                                      |
| Newton Loading of Gas Arms             | 2x 1000N                                                 |
| Safety stay                            | SlamStop™                                                |
| Quantity of keys supplied              | 3 keys                                                   |
| Optional Extras Available              | Crane lifting eyes, castors, storage shelf or PowerShelf |
| Quantity of Shelves as standard        | None                                                     |
| Are Castors standard or optional extra | Optional                                                 |
| How are the Castors fitted?            | Castor plates                                            |
| Sump capacity                          | N/A                                                      |
| Safety Signage                         | N/A                                                      |
| Fire resistant?                        | N/A                                                      |