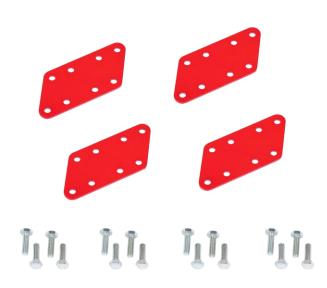

## **Armorgard TrekDror™ Stacking kit TKDSPK**

- The TrekDror stacking kit allows you to easily and safely stack and secure multiple TrekDrors on top of each other.
- The kit consists of 4 flat stacking brackets, 16x M6x20mm bolts which are easily fitted into pretapped holes in each TrekDror unit.
- Stacking the TrekDrors allows you to maximise the space in your van or workshop and keep your tools more organised so that you can work more efficiently.
- All you need is one 10mm socket or spanner.