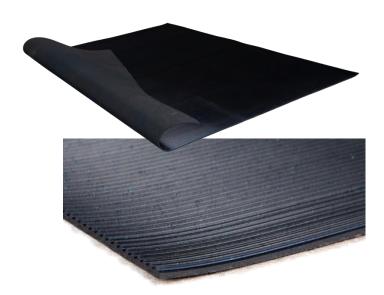

## **TrekDror Mat TKD2RM**

- Prevents scratching and damage to both tools and base of drawer.
- Simply place in bottom of drawer to fit.

| Product                                | Armorgand Trok DrorTM Mat TVD2DM                 |
|----------------------------------------|--------------------------------------------------|
|                                        | Armorgard TrekDror™ Mat TKD2RM                   |
| Internal dimensions                    | N/A                                              |
| External dimensions (including         | 927x1040x3 (mm)                                  |
| protrusions)                           |                                                  |
| Weight (kg)                            | 3kg                                              |
| Colour                                 | Black                                            |
| Finished Coating                       | Fine fluted rubber (cloth impression on reverse) |
| Material                               | Rubber                                           |
| Material Thickness                     | 3mm                                              |
| Locking mechanism                      | N/A                                              |
| Does it have Forklift Skids?           | No                                               |
| Does it have Gas Arms?                 | No                                               |
| Newton Loading of Gas Arms             | N/A                                              |
| Safety stay                            | No                                               |
| Quantity of keys supplied              | N/A                                              |
| Optional Extras Available              | None                                             |
| Quantity of Shelves as standard        | None                                             |
| Are Castors standard or optional extra | N/A                                              |
| How are the Castors fitted?            | N/A                                              |
| Sump capacity                          | N/A                                              |
| Safety Signage                         | N/A                                              |
| Fire resistant?                        | N/A                                              |