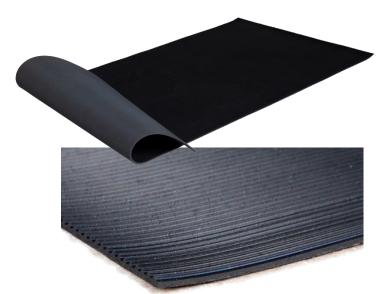

## **TrekDror Mat TKD1RM**

- Fine fluted, black rubber matting to fit the base of the TrekDror TKD1.
- Protective, anti-slip mat prevents tools from moving.
- Prevents scratching and damage to both tools and base of drawer.
- Simply place in bottom of drawer to fit.