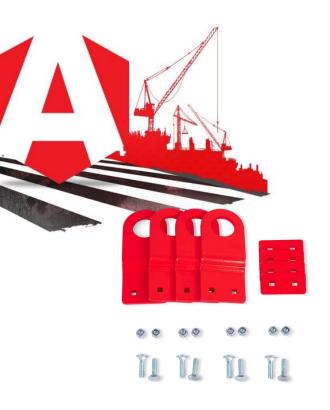

## **Lifting Eye Kit CLEK**

- Our universal lifting eye kit includes 4x lifting eyes, 4x rear brackets, 8x M10 coach bolts and 8x M10 lock nuts.
- Large 50mm eye diameter allows most rated shackles and hooks to pass through.
- Can be retro-fitted to several Armorgard products, including some TuffBank models, CuttingStation, and more
- Solid 8mm steel construction for ultimate strength.
- The kit fits approved products using 2x M10 coach bolts per lifting eye.
- The set of 4 lifting eyes has been proof-load tested for weights up to 3000kg.