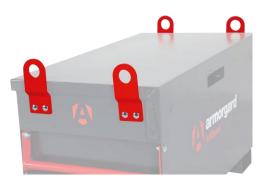

## **Lifting Eye Kit CLEK**

- Our universal lifting eye kit includes 4x lifting eyes, 4x rear brackets, 8x M10 coach bolts and 8x M10 lock nuts.
- Large 50mm eye diameter allows most rated shackles and hooks to pass through.
- Can be retro-fitted to several Armorgard products, including some TuffBank models, CuttingStation, and more
- Solid 8mm steel construction for ultimate strength.
- The kit fits approved products using 2x M10 coach bolts per lifting eye.
- The set of 4 lifting eyes has been proof-load tested for weights up to 3000kg.