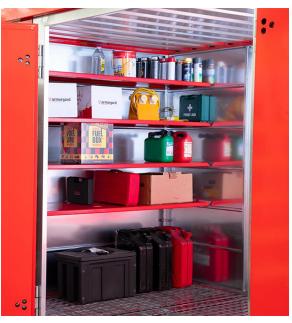

## **Armorgard Forma-Stor™ Shelf FRS2M**

- This optional shelf fits to any Forma-Stor, to organise your materials and equipment quickly and easily.
- Substantial working load capacity of 200Kg (UDL).
- The shelf slots onto any 2m end panels of a Forma-Stor, with no fixings or fastenings required.
- All Forma-Stor's can fit up to 5 shelves, except for the FR300-C and FR400-C which can both fit up to 10 shelves.