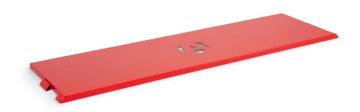

## **Armorgard Forma-Stor™ Shelf FRS2M**

- This optional shelf fits to any Forma-Stor, to organise your materials and equipment quickly and easily.
- Substantial working load capacity of 200Kg (UDL).
- The shelf slots onto any 2m end panels of a Forma-Stor, with no fixings or fastenings required.
- All Forma-Stor's can fit up to 5 shelves, except for the FR300-C and FR400-C which can both fit up to 10 shelves.

Images are for illustration purposes only.

| Product                                | Armorgard Forma-Stor™ Shelf FRS2M |
|----------------------------------------|-----------------------------------|
| Internal dimensions                    | N/A                               |
| External dimensions (including         | 1970x520x30mm                     |
| protrusions)                           |                                   |
| Weight (kg)                            | 20                                |
| Colour                                 | Pillar box red: RAL3020           |
| Finished Coating                       | Powder coated steel               |
| Material                               | Steel                             |
| Material Thickness                     | 2mm                               |
| Locking mechanism                      | N/A                               |
| Does it have Forklift Skids?           | No                                |
| Does it have Gas Arms?                 | No                                |
| Newton Loading of Gas Arms             | N/A                               |
| Safety stay                            | No                                |
| Quantity of keys supplied              | N/A                               |
| Optional Extras Available              | N/A                               |
| Quantity of Shelves as standard        | N/A                               |
| Are Castors standard or optional extra | N/A                               |
| How are the Castors fitted?            | N/A                               |
| Sump capacity                          | N/A                               |
| Safety Signage                         | N/A                               |
| Fire resistant?                        | N/A                               |