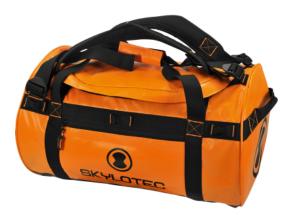

# Duffle L

The Duffle bag, in a 60 litre or 90 litre version, is a black hole when it comes to

storage. For long trips or short trips, with your entire climbing rig or most of your wardrobe, this is the bag for you. It has a zipped outer pocket, zipped mesh pocket on the inside of the lid and is made of robust, water-resistant tarpaulin PVC and 1200 D Polyester. Wide shoulder straps, which double up as backpack straps, mean the Duffle bag is comfortable to carry even when fully loaded.