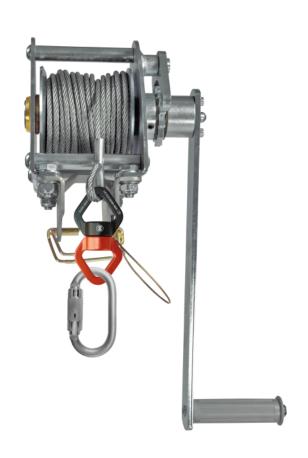

# TRIBOC T WIND

Steel cable winch for hauling up or lowering loads. Can be used in conjunction with a TRIBOC. Swivel prevents the steel cable from twisting in.

- 15 m steel cable
- No twisting of the steel cable

#### **FEATURES**

Max. number of persons: 1

Area of application: Confined Spaces

**DIMENSIONS** 

 Size:
 15m

 Weight:
 11,80 kg

MATERIAL

Material: Steel