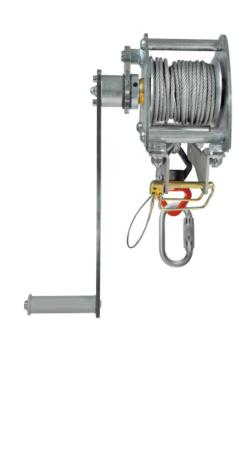

# TRIBOC T WIND

Steel cable winch for hauling up or lowering loads. Can be used in conjunction with a TRIBOC. Swivel prevents the steel cable from twisting in.

- 15 m steel cable
- No twisting of the steel cable

#### **FEATURES**

Max. number of persons: 1

Area of application: Confined Spaces

**DIMENSIONS** 

 Size:
 15m

 Weight:
 11,80 kg

MATERIAL

Material: Steel